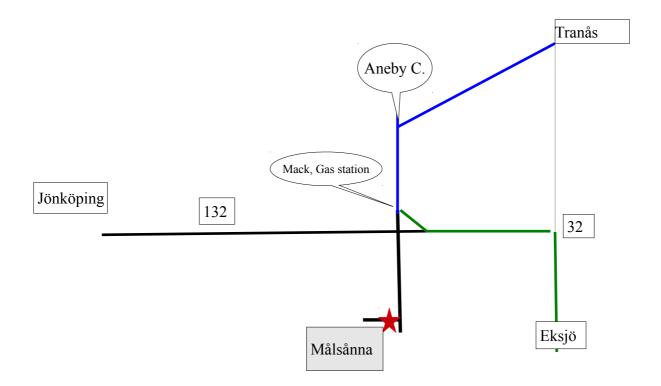

## **Travel directions**

The camping are located about 4.5 km south of Aneby next Aneby Sea. From Jönköping; Huskvarna take road 132 towards Aneby runs about 50 km to Aneby.

Take the third exit on the left just after you run under an road bridge (signposted city center, Flisby, Ekotopia)

Nr1. Turn left at the gas station (Q-Star), drive towards Flisby, Ekotopia continue approx 4 km straight ahead.

This takes you to a road sign with Målsånna and symbols below. Turn right you see the farm. Stop by the white brick house with blue shutters. I show where the campsite is located.

If you come from Eksjö road 32 towards Tranås 28 km, turn left at Bredestad church against Aneby

if you come from Eksjo road 32 towards Tranas 28 km, turn left at Bredestad church against Aneby center.

Turn then right up against the gas station then left see also nr 1.

From Tranas road 32 towards Eksjö about 30 km to Aneby. First exit to the right towards Aneby center. Continue straight through Aneby past the petrol station in nr 1.